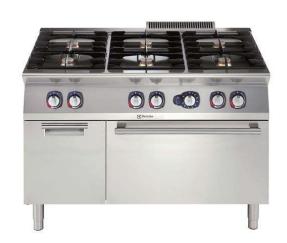

## Modular Cooking Range Line 700XP 6-Burner Gas Range on Gas Oven with Cupboard

| ITEM #  |  |  |
|---------|--|--|
| MODEL # |  |  |
| NAME #  |  |  |
| SIS #   |  |  |
|         |  |  |
| AIA#    |  |  |

371005 (E7GCGL6C10)

6-Burner (5,5 kW each) gas Range on gas Oven (6 kW) and Cupboard

### Main Features

- Unit to have stainless steel feet with height adjustment up to 50 mm.
- The six 5.5 kW high efficiency flower flame burners allow the flame to adapt to different size pans.
- Cupboard compartment for storage of pots, pans, sheet pans etc.
- Gas appliance supplied for use with natural or LPG gas, conversion jets supplied as standard.
- Large sized pan support in cast iron (stainless steel as option) with long center fins to allow the use of the largest down to the smallest pans.
- Pan supports in cast iron are washable in a dishwasher.
- Burners to feature flame regulator.
- Flame failure device on each burner protects against gas leakage when accidental extinguishing of the flame occurs.
- Protected pilot light.
- Base compartment consists of a gas heated standard oven with stainless steel burners and self stabilizing flame positioned beneath the base plate. Stainless steel oven chamber to have 3 levels of runners to accomodate 2/1 GN shelves (2 steam pans) and ribbed enamelled steel base plate.
- Oven thermostat adjustable from 110 °C to 270 °C.
- Double skinned door with pressed internal panel for heat insulation.
- IPx4 water protection.
- Control knobs provide smooth, continuous rotation from min to max power level.