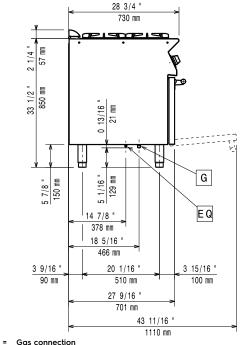

300 mm

**Oven Cavity Dimensions** 

650 mm

(depth): 1200 mm External dimensions, Width: External dimensions, Depth: 730 mm 850 mm External dimensions, Height:

**Storage Cavity Dimensions** 

330 mm

**Storage Cavity Dimensions** 

(width):

Net weight:

(height):

380 mm

**Storage Cavity Dimensions** (depth):

640 mm 120 kg 130 kg

Shipping weight: Shipping height: 1090 mm Shipping width: 820 mm Shipping depth: 1300 mm 1.16 m<sup>3</sup>

Shipping volume: If appliance is set up or next to or against temperature

sensitive furniture or similar, a safety gap of approximately 150 mm should be maintained or some form of heat

insulation fitted.

Certification group: N7CG

Modular Cooking Range Line 700XP 6-Burner Gas Range on Gas Oven with Cupboard