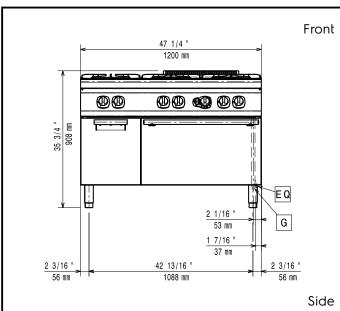

300 mm

**Oven Cavity Dimensions** 

650 mm

(depth): 1200 mm External dimensions, Width: External dimensions, Depth: 730 mm 850 mm External dimensions, Height:

**Storage Cavity Dimensions** 

330 mm

**Storage Cavity Dimensions** 

(width):

Net weight:

(height):

380 mm

**Storage Cavity Dimensions** (depth):

640 mm 120 kg 130 kg

Shipping weight: Shipping height: 1090 mm Shipping width: 820 mm Shipping depth: 1300 mm 1.16 m<sup>3</sup>

Shipping volume: If appliance is set up or next to or against temperature